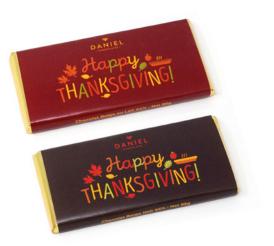

**NATURE BLISS BAR** Almonds, Cranberries & Seeds, 40g

THANKSGIVING BAR Milk or Dark, 85g

**SMALL TURKEY** Milk Chocolate, 35g

OWL Milk Chocolate, 90g

**SQUIRREL** Milk Chocolate, 90g

LARGE TURKEY Milk or Dark Chocolate, 90g