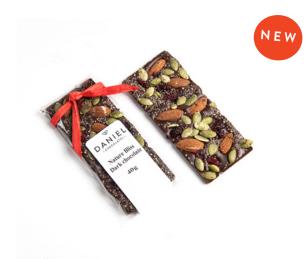

**NATURE BLISS BAR** Almonds, Cranberries & Seeds, 40g

THANKSGIVING BAR Milk or Dark, 85g

**SMALL TURKEY** Milk Chocolate, 35g

OWL Milk Chocolate, 90g

**SQUIRREL** Milk Chocolate, 90g

LARGE TURKEY Milk or Dark Chocolate, 90g