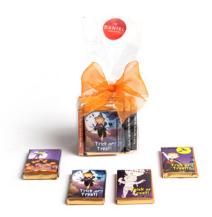

SALTED CARAMEL BOX 16 Chocolate Caramels

THANK YOU BOX 16 Assorted Chocolates

ORANGE BOX 14 Assorted Chocolates

12 Mini Bars, 9g each

**ORGANZA BAG** 4 Mini Bars, 9g each **ENVELOPE OF 8** 8 Mini Bars, 9g each

SPOOKY CAT Milk or Dark Chocolate, 110g

CHOCOLATE CONTAINER 8 Pumpkin Faces

**BAG OF 12** 12 Mini Bars, 9g each

HALLOWEEN BARS Milk or Dark Chocolate, 85g HALLOWEEN BARS Milk or Dark Chocolate, 30g