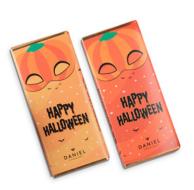

SPOOKY CAT Milk or Dark Chocolate, 110g

CHOCOLATE CONTAINER 8 Pumpkin Faces

**BAG OF 12** 12 Mini Bars, 9g each

HALLOWEEN BARS Milk or Dark Chocolate, 85g HALLOWEEN BARS Milk or Dark Chocolate, 30g