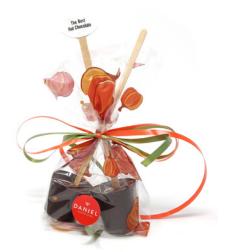

TRAY OF 5 Salted Soft Caramel, 5pc **CHOCOLATE CONTAINER** 1 Small Turkey & 5 Chocolates

HOT CHOCOLATE POP Bag of 2

**TREAT BAG** Lollipop, 2pc

LARGE PUMPKIN FACE Milk Chocolate, Foiled

**ORGANZA BAG** 5 Pumpkin Faces