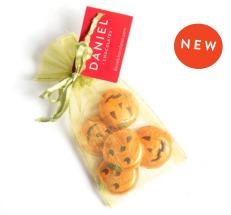

TRAY OF 5 Salted Soft Caramel, 5pc **CHOCOLATE CONTAINER** 1 Small Turkey & 5 Chocolates

HOT CHOCOLATE POP Bag of 2

**TREAT BAG** Lollipop, 2pc

LARGE PUMPKIN FACE Milk Chocolate, Foiled

**ORGANZA BAG** 5 Pumpkin Faces