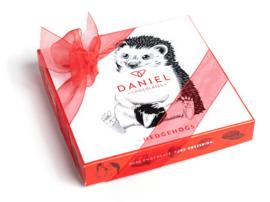

Order and inquiries order@danielchocolates.com

**SIGNATURE BOXES** 10, 18 or 26, 36 Assorted Chocolates

**CLASSIQUE 22** 22 Assorted Chocolates

HEDGEHOG BOX 12 Milk & Dark Hedgehogs

6-TRUFFLE BOX 6 Assorted Truffles **TRUFFLE BOX** 16 Assorted Truffles WHISKY TRUFFLE BOX 16 Whisky Truffles