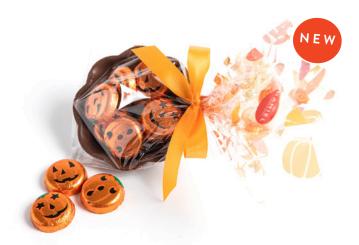

TRAY OF 5 Salted Soft Caramel, 5pc **CHOCOLATE CONTAINER** 1 Small Turkey & 5 Chocolates

HOT CHOCOLATE POP Bag of 2

**TREAT BAG** Lollipop, 2pc

LARGE PUMPKIN FACE Milk Chocolate, Foiled

**ORGANZA BAG** 5 Pumpkin Faces

SPOOKY CAT Milk or Dark Chocolate, 110g

CHOCOLATE CONTAINER 8 Pumpkin Faces

**BAG OF 12** 12 Mini Bars, 9g each

HALLOWEEN BARS Milk or Dark Chocolate, 85g HALLOWEEN BARS Milk or Dark Chocolate, 30g