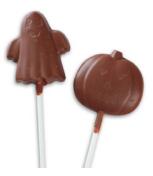

TRAY OF 5 Salted Soft Caramel, 5pc **CHOCOLATE CONTAINER** 1 Small Turkey & 5 Chocolates

HOT CHOCOLATE POP Bag of 2

**TREAT BAG** Lollipop, 2pc

LARGE PUMPKIN FACE Milk Chocolate, Foiled

**ORGANZA BAG** 5 Pumpkin Faces

SPOOKY CAT Milk or Dark Chocolate, 110g

CHOCOLATE CONTAINER 8 Pumpkin Faces

**BAG OF 12** 12 Mini Bars, 9g each

HALLOWEEN BARS Milk or Dark Chocolate, 85g HALLOWEEN BARS Milk or Dark Chocolate, 30g