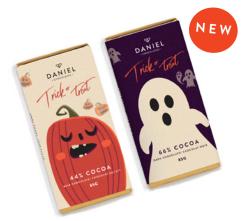

**NATURE BLISS BAR** Almonds, Cranberries & Seeds, 40g

THANKSGIVING BAR Milk or Dark, 85g

**SMALL TURKEY** Milk Chocolate, 35g

OWL Milk Chocolate, 90g

**SQUIRREL** Milk Chocolate, 90g

LARGE TURKEY Milk or Dark Chocolate, 90g

SPOOKY CAT Milk or Dark Chocolate, 110g

CHOCOLATE CONTAINER 8 Pumpkin Faces

**BAG OF 12** 12 Mini Bars, 9g each

HALLOWEEN BARS Milk or Dark Chocolate, 85g HALLOWEEN BARS Milk or Dark Chocolate, 30g