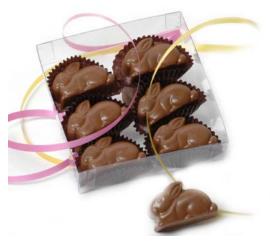

## HALF EGG CONTAINER, 150G,250G

Small and Medium Eggs, Bunny & Assorted Chocolates

**GREEN GIFT BOX** 14 Assorted Chocolates with Chick Deco

OVAL WINDOW BOX 14 assorted chocolates

LONG WINDOW BOX 20 assorted chocolates