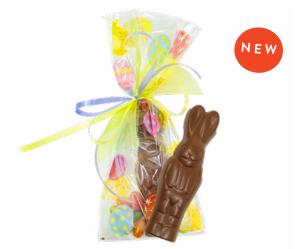

**BUNNY LOLLIPOPS** 2 Milk Chocolate Lollipops

MR SILM BUNNY WITH 3 EGGS Milk Chocolate Bunny with 3 solid foiled eggs

MR. SLIM WITH JELLY BEANS, 50G Milk Chocolate Bunny with jelly beans

**FLAT SMILEY EGG WITH 4 EGGS** Milk Chocolate with 4 solid foiled eggs

OSCAR, 100G Dark Chocolate Bunny

OSCAR WITH 3 SOLID FOILED EGGS Milk or White Chocolate Bunny

**OSCAR WITH JELLY BEANS** Milk Chocolate Bunny with jelly beans

**CLEO**, 125**G** Milk Chocolate Bunny

PAMPAM, 185G Milk Chocolate Bunny