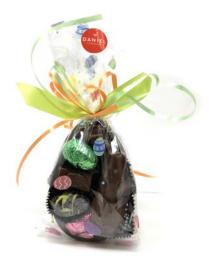

**ORGANZA BAG** 2 Solid Eggs & One Bunny, Foiled TRAY OF 5 EGGS

Truffle eggs w/colour accent Praline & Salted caramel eggs

**PURPLE BOX** 2 filled eggs + 1 solid foiled egg

BELLY BUNNY, 14G Milk Chocolate, Foiled