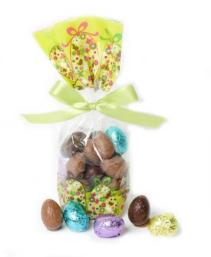

**ORGANZA BAG** 2 Solid Eggs & One Bunny, Foiled TRAY OF 5 EGGS

Truffle eggs w/colour accent Praline & Salted caramel eggs

**PURPLE BOX** 2 filled eggs + 1 solid foiled egg

BELLY BUNNY, 14G Milk Chocolate, Foiled