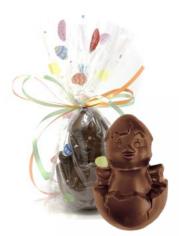

**ORGANZA BAG** 2 Solid Eggs & One Bunny, Foiled TRAY OF 5 EGGS

Truffle eggs w/colour accent Praline & Salted caramel eggs

**PURPLE BOX** 2 filled eggs + 1 solid foiled egg

BELLY BUNNY, 14G Milk Chocolate, Foiled