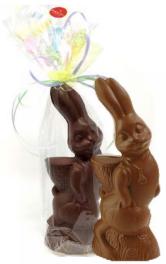

**ORGANZA BAG** 2 Solid Eggs & One Bunny, Foiled TRAY OF 5 EGGS

Truffle eggs w/colour accent Praline & Salted caramel eggs

**PURPLE BOX** 2 filled eggs + 1 solid foiled egg

BELLY BUNNY, 14G Milk Chocolate, Foiled