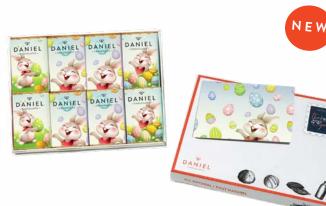

**ENVELOPE GIFT BOX** 16 9g mini Easter Chocolate Bars

PEANUT BUTTER BUNNY BOX 12 Peanut Butter Bunnies, Milk

SOLID EGGS IN A BAG 25 Assorted Chocolate Eggs, 150g

WHITE BOX 4 filled eggs + 1 solid foiled egg