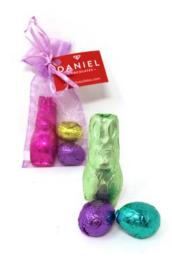

**ORGANZA BAG** 2 Solid Eggs & One Bunny, Foiled TRAY OF 5 EGGS

Truffle eggs w/colour accent Praline & Salted caramel eggs

**PURPLE BOX** 2 filled eggs + 1 solid foiled egg

BELLY BUNNY, 14G Milk Chocolate, Foiled