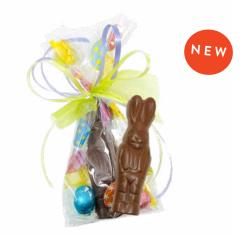

**BUNNY LOLLIPOPS** 2 Milk Chocolate Lollipops

MR SILM BUNNY WITH 3 EGGS Milk Chocolate Bunny with 3 solid foiled eggs

MR. SLIM WITH JELLY BEANS, 50G Milk Chocolate Bunny with jelly beans

**FLAT SMILEY EGG WITH 4 EGGS** Milk Chocolate with 4 solid foiled eggs

OSCAR, 100G Dark Chocolate Bunny

OSCAR WITH 3 SOLID FOILED EGGS Milk or White Chocolate Bunny

**OSCAR WITH JELLY BEANS** Milk Chocolate Bunny with jelly beans

**CLEO**, 125**G** Milk Chocolate Bunny

PAMPAM, 185G Milk Chocolate Bunny