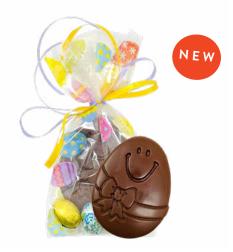

**BUNNY LOLLIPOPS** 2 Milk Chocolate Lollipops

MR SILM BUNNY WITH 3 EGGS Milk Chocolate Bunny with 3 solid foiled eggs

MR. SLIM WITH JELLY BEANS, 50G Milk Chocolate Bunny with jelly beans

**FLAT SMILEY EGG WITH 4 EGGS** Milk Chocolate with 4 solid foiled eggs