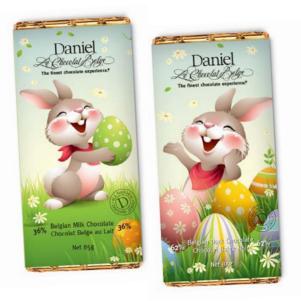

**CALIMERO, 130G** Milk Chocolate Chick

NONO, 320G Milk Chocolate Bunny

MARSHMALLOW BOMB With Easter card & Ribbon

EASTER CHOCOLATE BAR (85G) Milk or Dark Chocolate

NO SUGAR ADDED KETO BOMB With Easter card & Ribbon