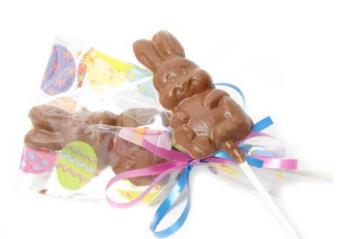

**BUNNY LOLLIPOPS** 2 Milk Chocolate Lollipops

MR SILM BUNNY WITH 3 EGGS Milk Chocolate Bunny with 3 solid foiled eggs

MR. SLIM WITH JELLY BEANS, 50G Milk Chocolate Bunny with jelly beans

**FLAT SMILEY EGG WITH 4 EGGS** Milk Chocolate with 4 solid foiled eggs