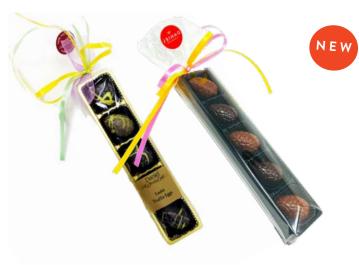

## HALF EGG CONTAINER, 150G,250G

Small and Medium Eggs, Bunny & Assorted Chocolates

**GREEN GIFT BOX** 14 Assorted Chocolates with Chick Deco

OVAL WINDOW BOX 14 assorted chocolates

LONG WINDOW BOX 20 assorted chocolates