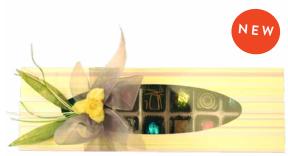

## HALF EGG CONTAINER, 150G,250G

Small and Medium Eggs, Bunny & Assorted Chocolates

**GREEN GIFT BOX** 14 Assorted Chocolates with Chick Deco

OVAL WINDOW BOX 14 assorted chocolates

LONG WINDOW BOX 20 assorted chocolates