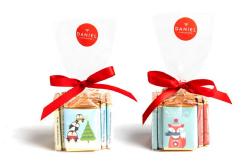

### CHRISTMAS PUZZLE BOX

16 Mini Chocolate Bars, 9g Milk & Dark 2 Sets of Puzzle (8 pcs/set)