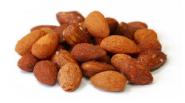

ALMOND DUO

Made with Natural ingredients: California Almonds, roasted and smoked.

MYSTIC MIX

Roasted California almonds, roasted & salted cashews, 44% milk chocolate chips and pumpkin seeds.