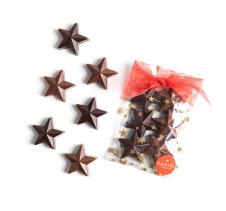

### SPECIALITY CONES

Gingerbread Truffle | Sea Salt Caramel | Peanut Butter Truffle

SANTA LOLLIPOP Milk Chocolate, 25g

**2 TREE LOLLIPOPS**Milk or White, 40g

**SOLID STARS**Milk & Dark Chocolate, 6pcs

MINI BAR ORGANZA BAG 4 Mini Chocolate Bars, 9g Milk & Dark