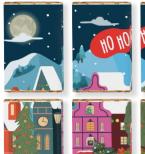

### CHRISTMAS PUZZLE BOX

16 Mini Chocolate Bars, 9g Milk & Dark 2 Sets of Puzzle (8 pcs/set)