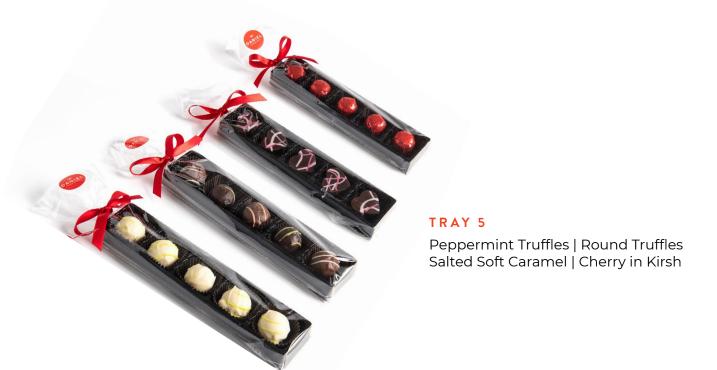

EARTH FRIENDLY BOX 100G

Orangettes | Ginger | Cherry in Kirsh | Citrus Bark | Cranberry Bark | Peppermint Bark