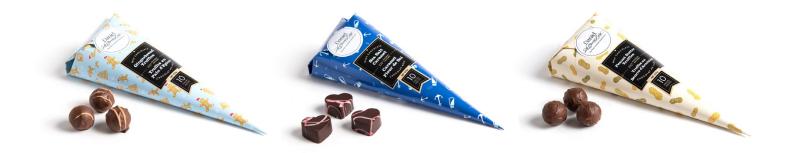

### SPECIALITY CONES

Gingerbread Truffle | Sea Salt Caramel | Peanut Butter Truffle

SANTA LOLLIPOP Milk Chocolate, 25g

**2 TREE LOLLIPOPS**Milk or White, 40g

**SOLID STARS**Milk & Dark Chocolate, 6pcs

MINI BAR ORGANZA BAG 4 Mini Chocolate Bars, 9g Milk & Dark