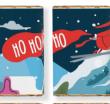

### CHRISTMAS PUZZLE BOX

16 Mini Chocolate Bars, 9g Milk & Dark 2 Sets of Puzzle (8 pcs/set)