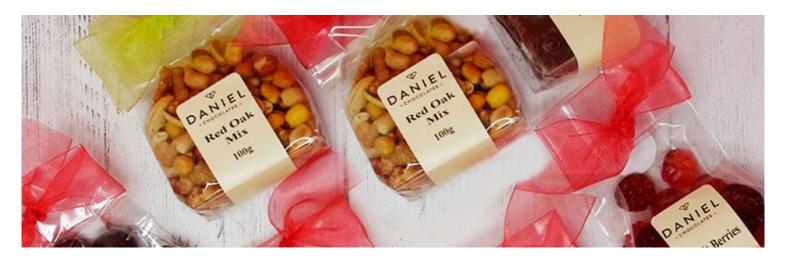

WINE GUM

Made with Natural ingredients and real fruits juice.

SOUR FRUIT BERRIES

Made with Natural ingredients and real fruits juice.

**RED OAK MIX** 

Made with natural ingredients: peanuts, cashews, corn nuts and soy sticks.