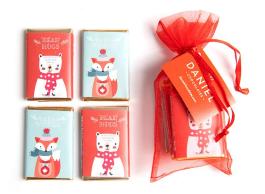

## - Holiday Bars -

CHRISTMAS HEDGEHOGS

DANIEL SEA SALT

NEW

CHRISTMAS SEA SALT Dark Chocolate, 85g

SANTA & FRIENDS Milk Chocolate, 85g

Milk or Dark Chocolate, 85g

Daniel Le Chocolal Belge Belgian Milk Chocolate 36% Cocoa • Net 30g