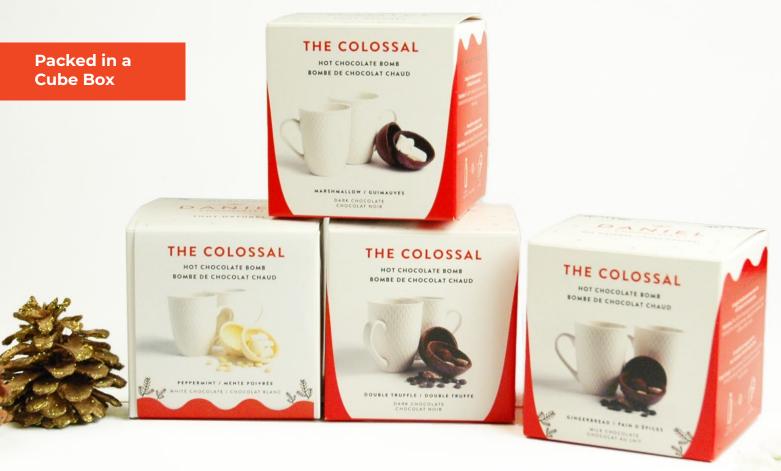

### COLOSSAL HOT CHOCOLATE BOMBS

Double Truffle Dark | Gingerbread Milk | Peppermint White | Marshmallow Dark

HOT CHOCOLATE BAG

Double Truffle, 225q

HOT CHOCOLATE POPS

Bag of 2