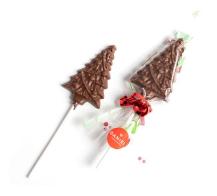

### SPECIALITY CONES

Gingerbread Truffle | Sea Salt Caramel | Peanut Butter Truffle

SANTA LOLLIPOP Milk Chocolate, 25g

**2 TREE LOLLIPOPS**Milk or White, 40g

**SOLID STARS**Milk & Dark Chocolate, 6pcs

MINI BAR ORGANZA BAG 4 Mini Chocolate Bars, 9g Milk & Dark