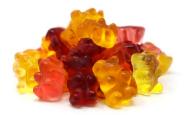

### CHIRSTMAS GOURMET & SNACKS IN CELLO BAG

FRUIT BEARS

Made with Natural ingredients and real fruits: Orange, lemon, black currant, raspberry

FRUIT BERRIES

Made with Natural ingredients and real fruits: Black currant, raspberry