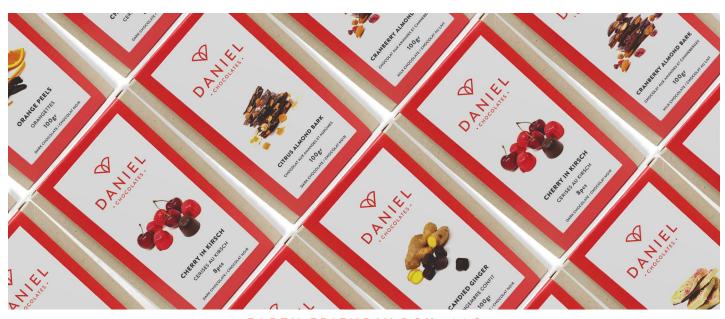

EARTH FRIENDLY BOX 100G

Orangettes | Ginger | Cherry in Kirsh | Citrus Bark | Cranberry Bark | Peppermint Bark