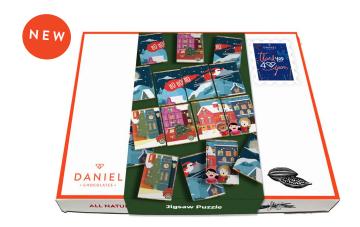

### CHRISTMAS PUZZLE BOX

16 Mini Chocolate Bars, 9g Milk & Dark 2 Sets of Puzzle (8 pcs/set)