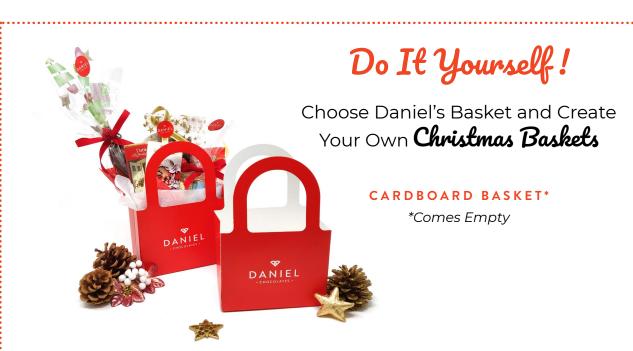

### SUSTAINABLE PACKAGING

At Daniel Chocolates, we take sustainability seriously. Besides using organic, fair-trade, and sustainable cocoa mass, we have our boxes printed in Vancouver by an F.S.C (Forestry Stewardship Council) printer. Our trays are made in Vancouver and recyclable.