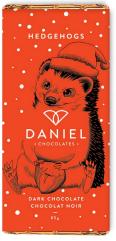

## - Holiday Bars -

CHRISTMAS HEDGEHOGS

DANIEL SEA SALT

NEW

CHRISTMAS SEA SALT Dark Chocolate, 85g

SANTA & FRIENDS Milk Chocolate, 85g

Milk or Dark Chocolate, 85g

Daniel Le Chocolal Belge Belgian Milk Chocolate 36% Cocoa • Net 30g