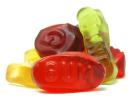

WINE GUM

Made with Natural ingredients and real fruits juice.

SOUR FRUIT BERRIES

Made with Natural ingredients and real fruits juice.

**RED OAK MIX** 

Made with natural ingredients: peanuts, cashews, corn nuts and soy sticks.