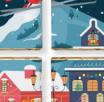

### CHRISTMAS PUZZLE BOX

16 Mini Chocolate Bars, 9g Milk & Dark 2 Sets of Puzzle (8 pcs/set)