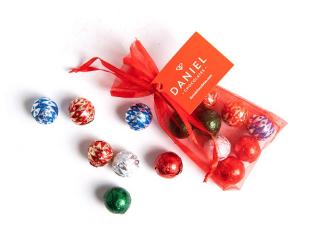

ssorted Chocolates







### PEACE ON EARTH

5 Assorted Chocolates

8 Assorted Chocolates

14 Assorted Chocolates



PINECONE SHELL

10 Assorted Chocolates



YULE LOG

16 Assorted Chocolates



EARTH FRIENDLY BOX 100G

Orangettes | Ginger | Cherry in Kirsh | Citrus Bark | Cranberry Bark | Peppermint Bark



# Hot Chocolate Season



### COLOSSAL HOT CHOCOLATE BOMBS

Double Truffle Dark | Gingerbread Milk | Peppermint White | Marshmallow Dark



HOT CHOCOLATE BAG

Double Truffle, 225q



HOT CHOCOLATE POPS

Bag of 2



### SPECIALITY CONES

Gingerbread Truffle | Sea Salt Caramel | Peanut Butter Truffle



SANTA LOLLIPOP Milk Chocolate, 25g



**2 TREE LOLLIPOPS**Milk or White, 40g



**SOLID STARS**Milk & Dark Chocolate, 6pcs



MINI BAR ORGANZA BAG 4 Mini Chocolate Bars, 9g Milk & Dark



ORNAMENT ORGANZA BAG

Chocolate Ornaments Foiled, 8pcs Milk Chocolate

## – Christmas Figurines –



CANTO



ALBERT TEDDY BEAR

Milk Chocolate, 100g

**ERNEST THE PENGUIN** 

Milk Chocolate, 100g

FROSTI THE SNOWMAN

White Chocolate, 100g

Packed in a Cello Bag with Ribbon



SMALL SANTA

Milk Chocolate, 100g

LARGE SANTA

Milk Chocolate, 320g

MEDIUM SANTA

Milk or Dark Chocolate, 225g



RUDOLF THE REINDEER

Milk or Dark Chocolate, 80g



NUTCRACKER

Milk, Dark or White Chocolate, 80g



FACE OF SANTA 110G

Milk Chocolate

### CHIRSTMAS GOURMET & SNACKS IN CELLO BAG





FRUIT BEARS

Made with Natural ingredients and real fruits: Orange, lemon, black currant, raspberry



FRUIT BERRIES

Made with Natural ingredients and real fruits: Black currant, raspberry



WINE GUM

Made with Natu