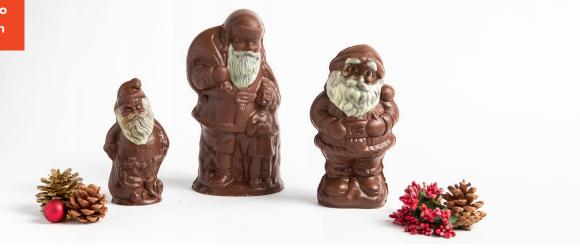

## – Christmas Figurines –

CANTO

ALBERT TEDDY BEAR

Milk Chocolate, 100g

**ERNEST THE PENGUIN** 

Milk Chocolate, 100g

FROSTI THE SNOWMAN

White Chocolate, 100g

Packed in a Cello Bag with Ribbon

SMALL SANTA

Milk Chocolate, 100g

LARGE SANTA

Milk Chocolate, 320g

MEDIUM SANTA

Milk or Dark Chocolate, 225g

RUDOLF THE REINDEER

Milk or Dark Chocolate, 80g

NUTCRACKER

Milk, Dark or White Chocolate, 80g

FACE OF SANTA 110G

Milk Chocolate