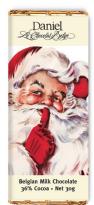

## - Holiday Bars -

CHRISTMAS HEDGEHOGS

DANIEL SEA SALT

NEW

CHRISTMAS SEA SALT Dark Chocolate, 85g

SANTA & FRIENDS Milk Chocolate, 85g

Milk or Dark Chocolate, 85g

Daniel Le Chocolal Belge Belgian Milk Chocolate 36% Cocoa • Net 30g