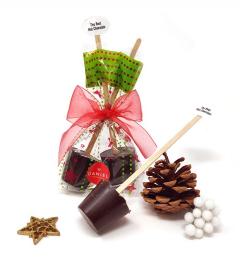

### COLOSSAL HOT CHOCOLATE BOMBS

Double Truffle Dark | Gingerbread Milk | Peppermint White | Marshmallow Dark

HOT CHOCOLATE BAG

Double Truffle, 225q

HOT CHOCOLATE POPS

Bag of 2