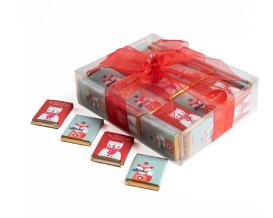

### BOX OF 60 CHRISTMAS MINI BARS

60 Mini Chocolate Bars, 9g Milk & Dark

### CHRISTMAS PUZZLE BOX

16 Mini Chocolate Bars, 9g Milk & Dark 2 Sets of Puzzle (8 pcs/set)