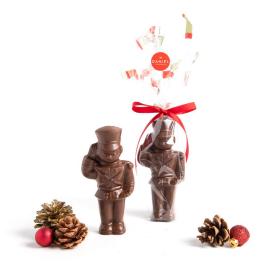

## – Christmas Figurines –

CANTO

ALBERT TEDDY BEAR

Milk Chocolate, 100g

**ERNEST THE PENGUIN** 

Milk Chocolate, 100g

FROSTI THE SNOWMAN

White Chocolate, 100g