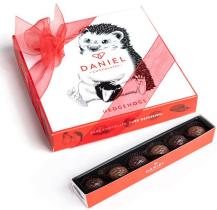

## - Signature Boxes -

SIGNATURE BOXES

10, 18, 26 and 36 Assorted Chocolates

**CLASSIQUE BOXES** 

22 and 44 Assorted Chocolates

LA MAGNIFIQUE

88 Assorted Chocolates

**HEDGEHOG BOX** 

6 or 12 Milk & Dark Hedgehogs

6-CHOCOLATE BOX

6 Assorted Truffles

WHISKY TRUFFLE BOX

16 Whisky Truffles With Brushed Gold Powder

TRUFFLE BOX

16 Assorted Truffles

SALTED CARAMEL BOX