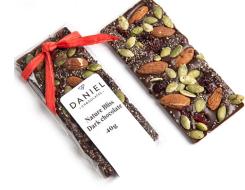

NATURE BLISS

### PENGUIN FAMILY

Milk Chocolate, 30g

SANTA Milk Chocolate, 30g

Milk or Dark Chocolate, 40g

ALMONDS CRANBERRIES PUMPKIN SEEDS

CHIA SEEDS