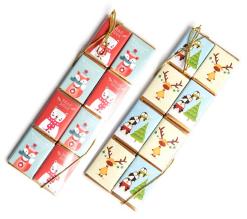

## - Holiday Mini Bars -

SNOWMAN FACE

4 Mini Chocolate Bars, 9g Milk & Dark

CHRISTMAS ENVELOPE

8 Mini Chocolate Bars, 9g Milk & Dark

CHRISTMAS BAG

12 Mini Chocolate Bars, 9g Milk & Dark