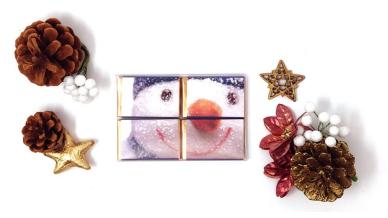

## - Holiday Mini Bars -

SNOWMAN FACE

4 Mini Chocolate Bars, 9g Milk & Dark

CHRISTMAS ENVELOPE

8 Mini Chocolate Bars, 9g Milk & Dark

CHRISTMAS BAG

12 Mini Chocolate Bars, 9g Milk & Dark