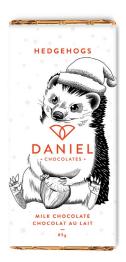

## - Holiday Bars -

CHRISTMAS HEDGEHOGS

DANIEL SEA SALT

NEW

CHRISTMAS SEA SALT Dark Chocolate, 85g

SANTA & FRIENDS Milk Chocolate, 85g

Milk or Dark Chocolate, 85g

Daniel Le Chocolal Belge Belgian Milk Chocolate 36% Cocoa • Net 30g