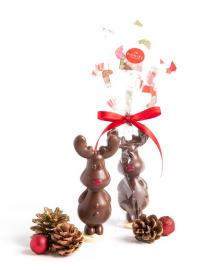

Packed in a Cello Bag with Ribbon

SMALL SANTA

Milk Chocolate, 100g

LARGE SANTA

Milk Chocolate, 320g

MEDIUM SANTA

Milk or Dark Chocolate, 225g

RUDOLF THE REINDEER

Milk or Dark Chocolate, 80g

NUTCRACKER

Milk, Dark or White Chocolate, 80g

FACE OF SANTA 110G

Milk Chocolate