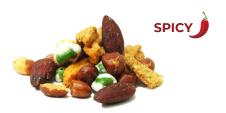

### TANGY BLAST MIX

Wasabi peas, lime and chili soy sticks, as well as almonds, peanuts, sesame sticks, and peanut snack crackers.