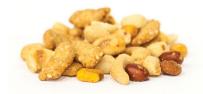

WINE GUM

Made with Natural ingredients and real fruits juice.

SOUR FRUIT BERRIES

Made with Natural ingredients and real fruits juice.

**RED OAK MIX** 

Made with natural ingredients: peanuts, cashews, corn nuts and soy sticks.