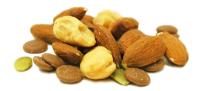

ALMOND DUO

Made with Natural ingredients: California Almonds, roasted and smoked.

MYSTIC MIX

Roasted California almonds, roasted & salted cashews, 44% milk chocolate chips and pumpkin seeds.