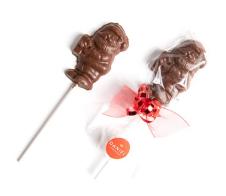

### SPECIALITY CONES

Gingerbread Truffle | Sea Salt Caramel | Peanut Butter Truffle

SANTA LOLLIPOP Milk Chocolate, 25g

**2 TREE LOLLIPOPS**Milk or White, 40g

**SOLID STARS**Milk & Dark Chocolate, 6pcs

MINI BAR ORGANZA BAG 4 Mini Chocolate Bars, 9g Milk & Dark