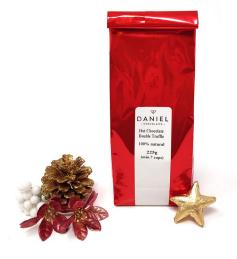

### COLOSSAL HOT CHOCOLATE BOMBS

Double Truffle Dark | Gingerbread Milk | Peppermint White | Marshmallow Dark

HOT CHOCOLATE BAG

Double Truffle, 225q

HOT CHOCOLATE POPS

Bag of 2